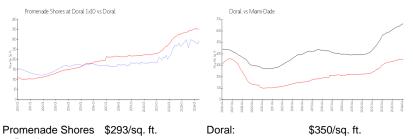

## **Market Information**

\$703/sq. ft.

|                | φ200/04.10    | Dorai.      |
|----------------|---------------|-------------|
| at Doral 1x10: |               |             |
| Doral:         | \$350/sq. ft. | Miami-Dade: |