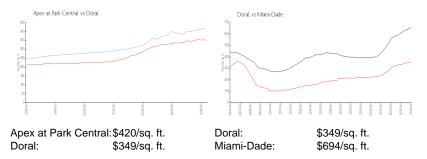

 List PPSF:
 \$490

 Valuated Price:
 \$450,000

 Valuated PPSF:
 \$420

The above valuated price is a baseline figure that does not take into account any specific renovation, upgrade, split, merge, or deterioration of the unit.