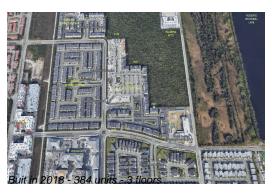

Number of units: 384
Number of active listings for rent: 0
Number of active listings for sale: 9
Building inventory for sale: 2%
Number of sales over the last 12 months: 20
Number of sales over the last 6 months: 10
Number of sales over the last 3 months: 5