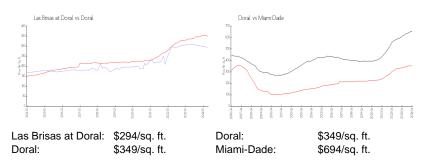

#### **Market Information**

| Las Brisas at Doral | 1% |
|---------------------|----|
| Doral               | 2% |
| Miami-Dade          | 3% |