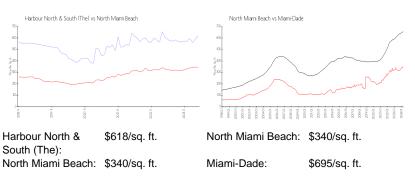

#### **Inventory for Sale**

| Harbour North & South (The) | 7% |
|-----------------------------|----|
| North Miami Beach           | 7% |
| Miami-Dade                  | 3% |

#### Avg. Time to Close Over Last 12 Months

| Harbour North & South (The) | 125 days |
|-----------------------------|----------|
| North Miami Beach           | 103 days |
| Miami-Dade                  | 81 days  |