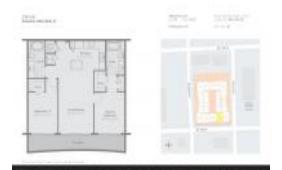

#### **Unit Information**

 MLS Number:
 A11536603

 Status:
 Active

 Size:
 880 Sq ft.

 Bedrooms:
 2

 Full Bathrooms:
 2

Half Bathrooms:

Parking Spaces:

 View:
 Water View

 Rental Price:
 \$3,950

 List PPSF:
 \$4

 Valuated Price:
 \$444,000

 Valuated PPSF:
 \$505

The above valuated price is a baseline figure that does not take into account any specific renovation, upgrade, split, merge, or deterioration of the unit.