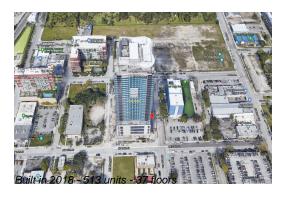

# Unit 1807 - Canvas

1807 - 1600 NE 1 Ave, Edgewater, FL, Miami-Dade 33132

## **Building Information**

Number of units: 513
Number of active listings for rent: 0
Number of active listings for sale: 29
Building inventory for sale: 5%
Number of sales over the last 12 months: 48
Number of sales over the last 6 months: 17
Number of sales over the last 3 months: 13