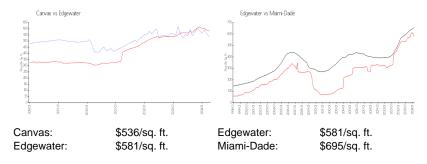

## **Inventory for Sale**

Canvas 6% Edgewater 4% Miami-Dade 3%

#### Avg. Time to Close Over Last 12 Months

Canvas 112 days Edgewater 88 days Miami-Dade 81 days