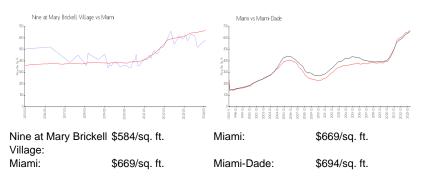

### **Inventory for Sale**

| Nine at Mary Brickell Village | 6% |
|-------------------------------|----|
| Miami                         | 4% |
| Miami-Dade                    | 3% |

### Avg. Time to Close Over Last 12 Months

| Nine at Mary Brickell Village | 109 days |
|-------------------------------|----------|
| Miami                         | 84 days  |
| Miami-Dade                    | 81 days  |