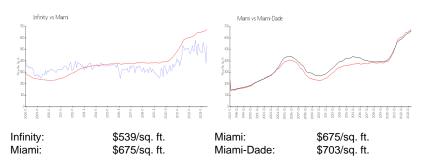

#### **Market Information**

### **Inventory for Sale**

| Infinity   | 3% |
|------------|----|
| Miami      | 4% |
| Miami-Dade | 3% |

# Avg. Time to Close Over Last 12 Months

| Infinity   | 76 days |
|------------|---------|
| Miami      | 83 days |
| Miami-Dade | 81 davs |