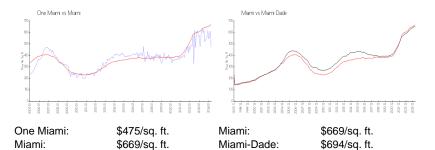

e:             | 5%  |
| Number of sales over the last 12 months: | 32  |
| Number of sales over the last 6 months:  | 11  |
| Number of sales over the last 3 months:  | 4   |

# **Building Association Information**

One Miami Master Association (786) 425-1515

# **Recent Sales**

| Unit # | Size        | Closing Date | Sale Price | PPSF  |
|--------|-------------|--------------|------------|-------|
| 2312   | 1,416 sq ft | Apr 2024     | \$840,000  | \$593 |
| 3012   | 1,416 sq ft | Mar 2024     | \$825,000  | \$583 |
| 3114   | 1,105 sq ft | Mar 2024     | \$596,250  | \$540 |
| UPH22  | 1,169 sq ft | Mar 2024     | \$740,000  | \$633 |
| 3702   | 846 sq ft   | Jan 2024     | \$495,000  | \$585 |
| LPH-01 | 1,145 sq ft | Jan 2024     | \$696,000  | \$608 |

#### **Market Information**



#### **Inventory for Sale**

| One Miami  | 6% |
|------------|----|
| Miami      | 4% |
| Miami-Dade | 3% |





### Avg. Time to Close Over Last 12 Months

One Miami Miami Miami-Dade 76 days 84 days 81 days