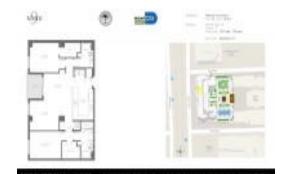

# Unit 1612 - Nine at Mary Brickell Village

1612 - 999 SW 1 Ave, Miami, FL, Miami-Dade 33130

#### **Unit Information**

 MLS Number:
 A11536796

 Status:
 Active

 Size:
 1,373 Sq ft.

Bedrooms: 2 Full Bathrooms: 2

Half Bathrooms: Parking Spaces:

View:

 Rental Price:
 \$4,950

 List PPSF:
 \$4

 Valuated Price:
 \$686,000

 Valuated PPSF:
 \$500

The above valuated price is a baseline figure that does not take into account any specific renovation, upgrade, split, merge, or deterioration of the unit.