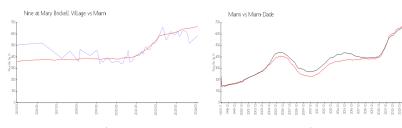

### **Market Information**

Nine at Mary Brickell \$584/sq. ft. Miami: \$669/sq. ft.

Village:

Miami: \$669/sq. ft. Miami-Dade: \$694/sq. ft.