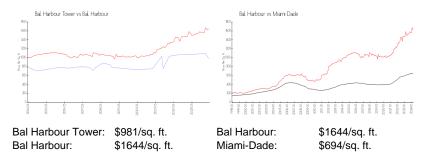

#### **Inventory for Sale**

| Bal Harbour Tower | 4% |
|-------------------|----|
| Bal Harbour       | 4% |
| Miami-Dade        | 3% |