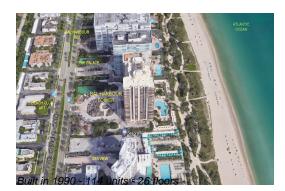

## **Building Information**

| Number of units:                         | 114 |
|------------------------------------------|-----|
| Number of active listings for rent:      |     |
| Number of active listings for sale:      | 5   |
| Building inventory for sale:             |     |
| Number of sales over the last 12 months: | 3   |
| Number of sales over the last 6 months:  | 3   |
| Number of sales over the last 3 months:  | 2   |
|                                          |     |

## **Building Association Information**

Bal Harbour Tower Address: 9999 Collins Ave, Bal Harbour, FL 33154 Phone: +1 305-864-9999