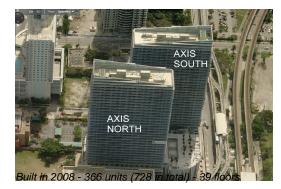

#### **Building Information**

| Number of units:                         | 366 |
|------------------------------------------|-----|
| Number of active listings for rent:      | 16  |
| Number of active listings for sale:      | 5   |
| Building inventory for sale:             | 1%  |
| Number of sales over the last 12 months: | 18  |
| Number of sales over the last 6 months:  | 10  |
| Number of sales over the last 3 months:  | 7   |

#### **Building Association Information**

The Axis On Brickell Condominium Association, Inc 305-373-3360

http://www.axisbrickell.com