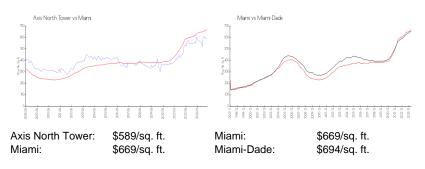

## Inventory for Sale

| Axis North Tower | 1% |
|------------------|----|
| Miami            | 4% |
| Miami-Dade       | 3% |

### Avg. Time to Close Over Last 12 Months

| Axis North Tower | 75 days |
|------------------|---------|
| Miami            | 84 days |
| Miami-Dade       | 81 days |