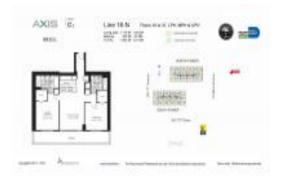

# Unit 1716-N - Axis North Tower

1716-N - 1111 SW 1 Av, Miami, FL, Miami-Dade 33131

### **Unit Information**

| MLS Number:<br>Status:<br>Size:<br>Bedrooms:<br>Full Bathrooms:<br>Half Bathrooms: | A11536868<br>Active<br>1,024 Sq ft.<br>2<br>2 |
|------------------------------------------------------------------------------------|-----------------------------------------------|
| Parking Spaces:<br>View                                                            | 1 Space                                       |
| Rental Price:<br>List PPSF:<br>Valuated Price:<br>Valuated PPSF:                   | \$3,750<br>\$4<br>\$564,000<br>\$551          |