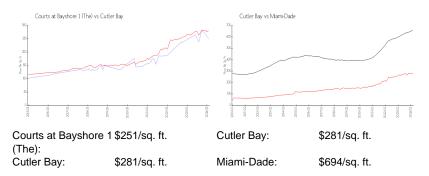

### **Unit Information**

| MLS Number:                                                                                | A11537010                                                                       |
|--------------------------------------------------------------------------------------------|---------------------------------------------------------------------------------|
| Status:                                                                                    | Active                                                                          |
| Size:                                                                                      | 1,515 Sq ft.                                                                    |
| Bedrooms:                                                                                  | 3                                                                               |
| Full Bathrooms:                                                                            | 2                                                                               |
| Half Bathrooms:                                                                            | 1                                                                               |
| Parking Spaces:<br>View:<br>List Price:<br>List PPSF:<br>Valuated Price:<br>Valuated PPSF: | 1 Space,Additional Spaces Available<br>\$405,000<br>\$267<br>\$380,000<br>\$251 |

# **Market Information**

| Courts at Bayshore 1 (The) | 5% |
|----------------------------|----|
| Cutler Bay                 | 2% |
| Miami-Dade                 | 3% |