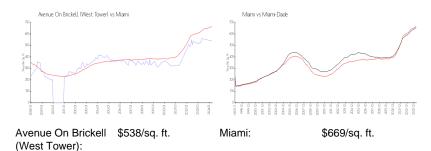

## **Market Information**

Miami-Dade:

3%

\$694/sq. ft.

Miami:

**Inventory for Sale** 

\$669/sq. ft.

Miami 4% Miami-Dade 3%