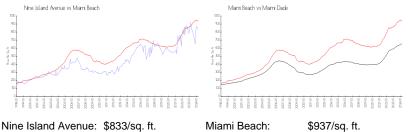

#### **Market Information**

\$694/sq. ft.

| Nille Island Avenue. | φυσσ/σγ. π.   | Marin Deach. |
|----------------------|---------------|--------------|
| Miami Beach:         | \$937/sq. ft. | Miami-Dade:  |