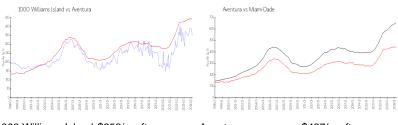

#### **Market Information**

1000 Williams Island: \$352/sq. ft. Aventura: Aventura: \$437/sq. ft. Miami-Dade:

ura: \$437/sq. ft. -Dade: \$694/sq. ft.