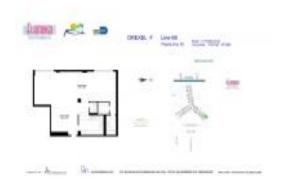

# **Unit 1268S - Flamingo South Tower**

1268S - 1500 Bay Rd, Miami Beach, FL, Miami-Dade 33139

#### **Unit Information**

 MLS Number:
 A11537116

 Status:
 Active

 Size:
 1,020 Sq ft.

Bedrooms: 2
Full Bathrooms: 1
Half Bathrooms: 1

Parking Spaces:

View: Bay, Garden View, Intracoastal View

 Rental Price:
 \$4,950

 List PPSF:
 \$5

 Valuated Price:
 \$478,000

 Valuated PPSF:
 \$469

The above valuated price is a baseline figure that does not take into account any specific renovation, upgrade, split, merge, or deterioration of the unit.