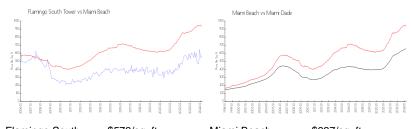

### **Market Information**

Flamingo South \$573/sq. ft. Miami Beach: \$937/sq. ft.

Tower:

Miami Beach: \$937/sq. ft. Miami-Dade: \$695/sq. ft.