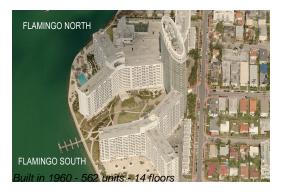

#### **Building Information**

Number of units: 562
Number of active listings for rent: 115
Number of active listings for sale: 17
Building inventory for sale: 3%
Number of sales over the last 12 months: 20
Number of sales over the last 6 months: 11
Number of sales over the last 3 months: 8