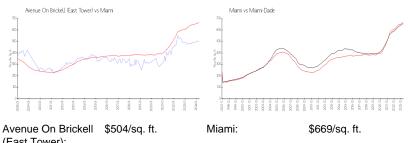

## **Market Information**

| (East Lower): |               |             |               |
|---------------|---------------|-------------|---------------|
| Miami:        | \$669/sq. ft. | Miami-Dade: | \$694/sq. ft. |