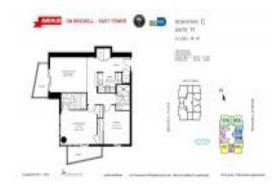

# Unit 2611 - Avenue On Brickell (East Tower)

2611 - 1060 Brickell Av, Miami, FL, Miami-Dade 33131

#### **Unit Information**

| MLS Number:<br>Status: | A11537119<br>Active        |
|------------------------|----------------------------|
| Size:                  | 1,088 Sq ft.               |
| Bedrooms:              | 2                          |
| Full Bathrooms:        | 2                          |
| Half Bathrooms:        |                            |
| Parking Spaces:        |                            |
| View:                  | Other View, Pool Area View |
| Rental Price:          | \$3,950                    |
| List PPSF:             | \$4                        |
| Valuated Price:        | \$605,000                  |
| Valuated PPSF:         | \$430                      |