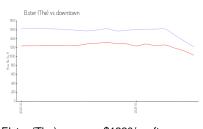

# **Market Information**

No Image Available

Elster (The): \$1220/sq. ft. downtown: \$1033/sq. ft.

downtown: \$1033/sq. ft. Miami-Dade: \$694/sq. ft.