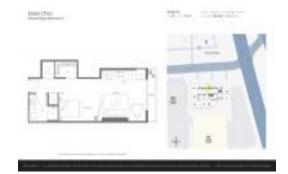

# Unit 2405 - Elster (The)

2405 - 398 NE 5 St, downtown, FL, Miami-Dade 33132

#### **Unit Information**

 MLS Number:
 A11537170

 Status:
 Active

 Size:
 442 Sq ft.

 Bedrooms:
 1

Bedrooms:
Full Bathrooms:

Half Bathrooms:

Parking Spaces: 1 Space
View: Bay,Ocean View

 Rental Price:
 \$5,000

 List PPSF:
 \$11

 Valuated Price:
 \$524,000

 Valuated PPSF:
 \$1,186

The above valuated price is a baseline figure that does not take into account any specific renovation, upgrade, split, merge, or deterioration of the unit.