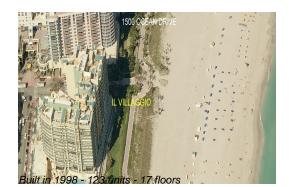

# Unit 1211 - il Villaggio

1211 - 1455 Ocean Dr, Miami Beach, FL, Miami-Dade 33139

### **Building Information**

| Number of units:                         | 123 |
|------------------------------------------|-----|
| Number of active listings for rent:      | 14  |
| Number of active listings for sale:      | 8   |
| Building inventory for sale:             | 6%  |
| Number of sales over the last 12 months: | 6   |
| Number of sales over the last 6 months:  | 2   |
| Number of sales over the last 3 months:  | 0   |