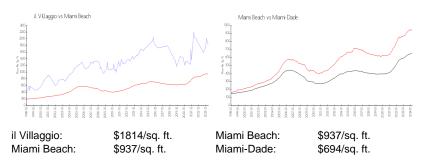

#### Inventory for Sale

| il Villaggio | 7% |
|--------------|----|
| Miami Beach  | 4% |
| Miami-Dade   | 3% |

### Avg. Time to Close Over Last 12 Months

| il Villaggio | 129 days |
|--------------|----------|
| Miami Beach  | 97 days  |
| Miami-Dade   | 81 days  |

Ivrhopn