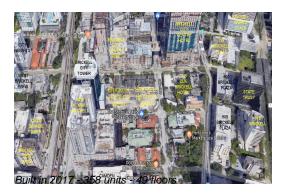

# **Building Information**

Number of units: 358
Number of active listings for rent: 0
Number of active listings for sale: 19
Building inventory for sale: 5%
Number of sales over the last 12 months: 23
Number of sales over the last 6 months: 13
Number of sales over the last 3 months: 6