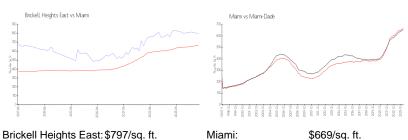

king, Parking Garage, Valet

 View:
 Parking

 Voley:
 Other View

 Rental Price:
 \$3,950

 List PPSF:
 \$5

 Valuated Price:
 \$472,000

 Valuated PPSF:
 \$640

The above valuated price is a baseline figure that does not take into account any specific renovation, upgrade, split, merge, or deterioration of the unit.

# **Building Information**

Number of units: 358
Number of active listings for rent: 0
Number of active listings for sale: 19
Building inventory for sale: 5%
Number of sales over the last 12 months: 23
Number of sales over the last 6 months: 13
Number of sales over the last 3 months: 6

# **Building Association Information**

Brickell Heights Condominium Association Address: 55 SW 9th St,

Address: 55 SW 9th St, Miami, FL 33130, Phone: +1 786-374-2088

## Market Information



Miami: \$669/sq. ft. Miami-Dade: \$694/sq. ft.

### **Inventory for Sale**

Brickell Heights East 5% Miami 4% Miami-Dade 3%

# Avg. Time to Close Over Last 12 Months

Brickell Heights East 112 days Miami 84 days Miami-Dade 81 days