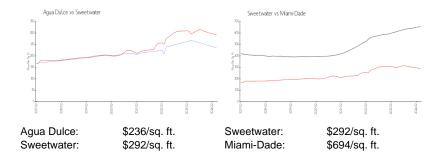

## **Inventory for Sale**

Agua Dulce 3% Sweetwater 1% Miami-Dade 3%

### Avg. Time to Close Over Last 12 Months

Agua Dulce 44 days Sweetwater 30 days Miami-Dade 81 days