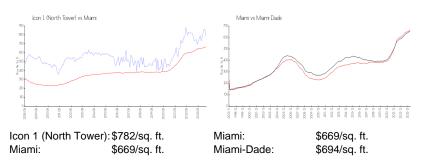

#### **Unit Information**

| MLS Number:<br>Status:<br>Size:<br>Bedrooms:<br>Full Bathrooms:<br>Half Bathrooms:<br>Parking Spaces:<br>View: | A11537368<br>Active<br>1,269 Sq ft.<br>2<br>2 |
|----------------------------------------------------------------------------------------------------------------|-----------------------------------------------|
| Rental Price:                                                                                                  | \$7,250                                       |
| List PPSF:                                                                                                     | \$6                                           |
| Valuated Price:                                                                                                | \$1,005,000                                   |
| Valuated PPSF:                                                                                                 | \$792                                         |

## **Inventory for Sale**

| Icon 1 (North Tower) | 5% |
|----------------------|----|
| Miami                | 4% |
| Miami-Dade           | 3% |

## Avg. Time to Close Over Last 12 Months

| Icon 1 (North Tower) | 96 days |
|----------------------|---------|
| Miami                | 84 days |
| Miami-Dade           | 81 days |