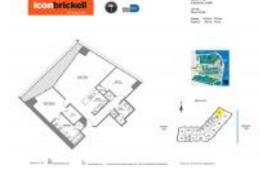

# Unit 5002 - Icon 1 (North Tower)

5002 - 465 Brickell Av, Miami, FL, Miami-Dade 33131

#### **Unit Information**

| MLS Number:<br>Status:<br>Size:<br>Bedrooms:<br>Full Bathrooms:<br>Half Bathrooms:<br>Parking Spaces:<br>View: | A11537368<br>Active<br>1,269 Sq ft.<br>2<br>2 |
|----------------------------------------------------------------------------------------------------------------|-----------------------------------------------|
| Rental Price:                                                                                                  | \$7,250                                       |
| List PPSF:                                                                                                     | \$6                                           |
| Valuated Price:                                                                                                | \$1,005,000                                   |
| Valuated PPSF:                                                                                                 | \$792                                         |