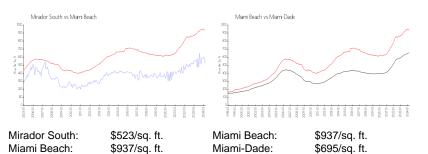

## **Market Information**

| Mirador South | 5% |
|---------------|----|
| Miami Beach   | 4% |
| Miami-Dade    | 3% |

## Avg. Time to Close Over Last 12 Months

| Mirador South | 82 days |
|---------------|---------|
| Miami Beach   | 97 days |
| Miami-Dade    | 81 days |