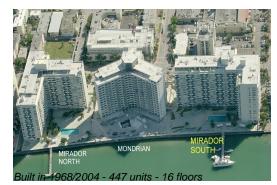

## **Building Information**

| Number of units:                         | 447 |
|------------------------------------------|-----|
| Number of active listings for rent:      | 18  |
| Number of active listings for sale:      | 23  |
| Building inventory for sale:             | 5%  |
| Number of sales over the last 12 months: | 28  |
| Number of sales over the last 6 months:  | 12  |
| Number of sales over the last 3 months:  | 6   |