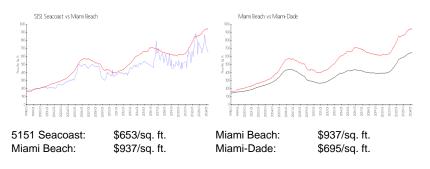

# **Market Information**

#### Inventory for Sale

5151 Seacoast Miami Beach 6% 4%

# Avg. Time to Close Over Last 12 Months

| 5151 Seacoast | 130 days |
|---------------|----------|
| Miami Beach   | 97 days  |
| Miami-Dade    | 81 days  |