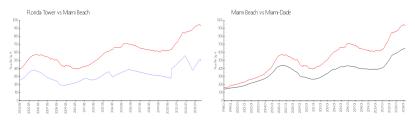

#### **Market Information**

Florida Tower: \$485/sq. ft. Miami Beach: \$937/sq. ft. Miami Beach: \$937/sq. ft. Miami-Dade: \$695/sq. ft.