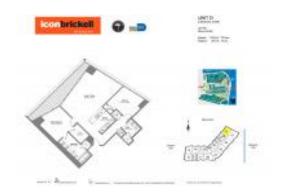

# Unit 5302 - Icon 1 (North Tower)

5302 - 465 Brickell Av, Miami, FL, Miami-Dade 33131

#### **Unit Information**

 MLS Number:
 A11537472

 Status:
 Active

 Size:
 1,269 Sq ft.

 Bedrooms:
 2

Full Bathrooms:

Half Bathrooms:

Parking Spaces: 1 Space, Assigned Parking, Covered

Parking

2

View: Bay,Ocean View,River

 Rental Price:
 \$7,000

 List PPSF:
 \$6

 Valuated Price:
 \$1,036,000

 Valuated PPSF:
 \$816

The above valuated price is a baseline figure that does not take into account any specific renovation, upgrade, split, merge, or deterioration of the unit.