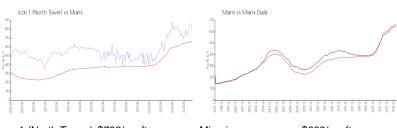

#### **Market Information**

 Icon 1 (North Tower): \$782/sq. ft.
 Miami:
 \$669/sq. ft.

 Miami:
 \$669/sq. ft.
 Miami-Dade:
 \$694/sq. ft.