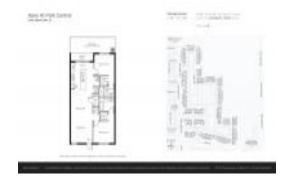

# Unit 7825 NW 104th Ave # 32 - Apex at Park Central

7825 NW 104th Ave # 32 - 8195 NW 104 Ave, Doral, FL, Miami-Dade

## **Unit Information**

 MLS Number:
 A11537482

 Status:
 Active

 Size:
 1,072 Sq ft.

Bedrooms: 2
Full Bathrooms: 2
Half Bathrooms: 1
Parking Spaces: 1

Parking Spaces: 1 Space

View:

 List Price:
 \$508,000