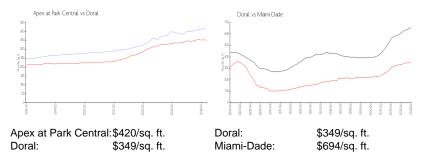

#### **Market Information**

#### **Inventory for Sale**

| Apex at Park Central | 2% |
|----------------------|----|
| Doral                | 2% |
| Miami-Dade           | 3% |