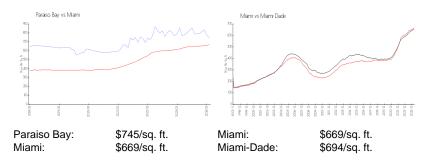

#### **Market Information**

## Inventory for Sale

Paraiso Bay

7%

| Miami      | 4% |
|------------|----|
| Miami-Dade | 3% |