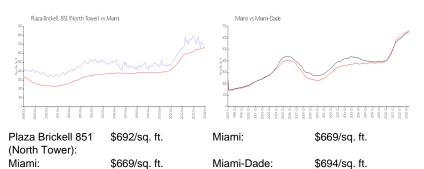

#### **Market Information**

| Inventory f | or  | Sale   |   |
|-------------|-----|--------|---|
|             | 051 | (North | т |

| Plaza Brickell 851 (North Tower) | 3% |
|----------------------------------|----|
| Miami                            | 4% |
| Miami-Dade                       | 3% |