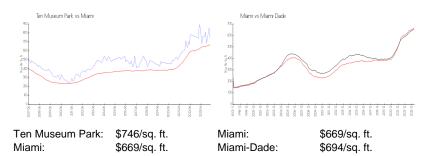

## **Inventory for Sale**

Ten Museum Park 4% Miami 4% Miami-Dade 3%

### Avg. Time to Close Over Last 12 Months

Ten Museum Park 61 days Miami 84 days Miami-Dade 81 days