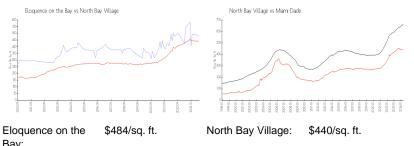

#### **Market Information**

\$703/sq. ft.

| Day.               |               |             |
|--------------------|---------------|-------------|
| North Bay Village: | \$440/sq. ft. | Miami-Dade: |