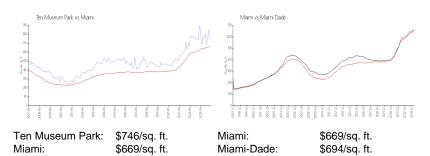

# **Inventory for Sale**

 Ten Museum Park
 4%

 Miami
 4%

 Miami-Dade
 3%

# Avg. Time to Close Over Last 12 Months

Ten Museum Park 61 days Miami 84 days Miami-Dade 81 days