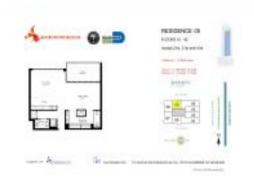

# Unit 1805 - Ten Museum Park

1805 - 1040 Biscayne Blvd, Miami, FL, Miami-Dade 33132

#### **Unit Information**

 MLS Number:
 A11537608

 Status:
 Active

 Size:
 791 Sq ft.

 Podrooms:
 1

Bedrooms: 1
Full Bathrooms: 1
Half Bathrooms: 1

Parking Spaces: 1 Space, Guest Parking, Valet Parking

 View:
 Bay

 Rental Price:
 \$3,500

 List PPSF:
 \$4

 Valuated Price:
 \$489,000

 Valuated PPSF:
 \$618

The above valuated price is a baseline figure that does not take into account any specific renovation, upgrade, split, merge, or deterioration of the unit.