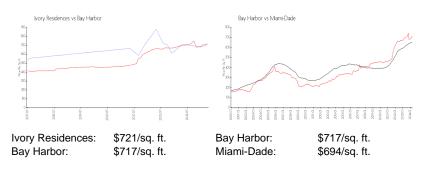

## **Inventory for Sale**

| Ivory Residences | 10% |
|------------------|-----|
| Bay Harbor       | 4%  |
| Miami-Dade       | 3%  |

## Avg. Time to Close Over Last 12 Months

| Ivory Residences | 44 days  |
|------------------|----------|
| Bay Harbor       | 114 days |
| Miami-Dade       | 81 days  |