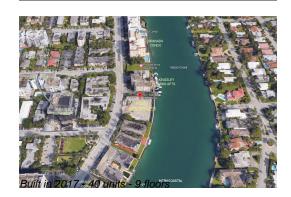

# Unit 404 - Ivory Residences

404 - 9261 E Bay Harbor Dr, Bay Harbor, FL, Miami-Dade 33154

#### **Building Information**

| Number of units:                         | 40  |
|------------------------------------------|-----|
| Number of active listings for rent:      | 0   |
| Number of active listings for sale:      | 4   |
| Building inventory for sale:             | 10% |
| Number of sales over the last 12 months: | 4   |
| Number of sales over the last 6 months:  | 4   |
| Number of sales over the last 3 months:  | 2   |