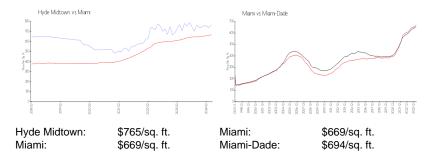

Parking Spaces: Valet Parking

View: Club Area View, Garden View, Pool Area

View, Tennis Court View

 Rental Price:
 \$4,400

 List PPSF:
 \$7

 Valuated Price:
 \$414,000

 Valuated PPSF:
 \$667

The above valuated price is a baseline figure that does not take into account any specific renovation, upgrade, split, merge, or deterioration of the unit.