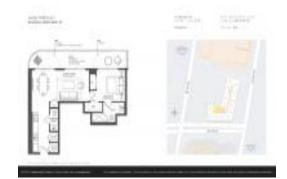

#### **Unit Information**

 MLS Number:
 A11537750

 Status:
 Active

 Size:
 665 Sq ft.

 Bedrooms:
 1

Full Bathrooms:

Half Bathrooms:

1