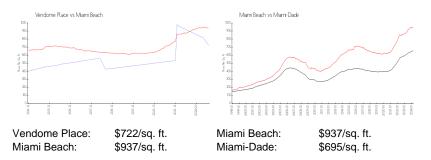

## **Market Information**

#### **Inventory for Sale**

| Vendome Place | 2% |
|---------------|----|
| Miami Beach   | 4% |
| Miami-Dade    | 3% |

## Avg. Time to Close Over Last 12 Months

| Vendome Place | 60 days |
|---------------|---------|
| Miami Beach   | 97 days |
| Miami-Dade    | 81 days |