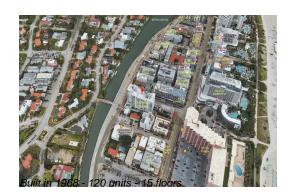

# **Unit 408 - Clearview Towers**

408 - 2829 Indian Creek Dr, Miami Beach, FL, Miami-Dade 33140

#### **Building Information**

| Number of units:                         | 120 |
|------------------------------------------|-----|
| Number of active listings for rent:      | 0   |
| Number of active listings for sale:      | 2   |
| Building inventory for sale:             | 1%  |
| Number of sales over the last 12 months: | 4   |
| Number of sales over the last 6 months:  | 4   |
| Number of sales over the last 3 months:  | 2   |