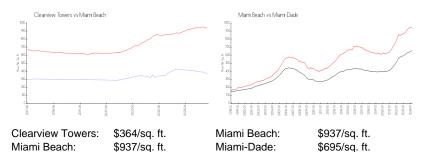

#### **Market Information**

| Inventory for Sale |  |
|--------------------|--|

| Clearview Towers | 2% |
|------------------|----|
| Miami Beach      | 4% |
| Miami-Dade       | 3% |