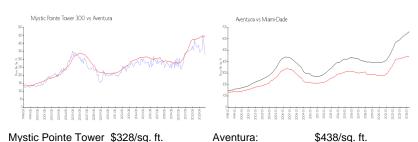

g, Guest Parking, Valet

Parking

View: Bay,Intracoastal View,Water View

Rental Price: \$3,300 List PPSF: \$3 Valuated Price: \$368,000 Valuated PPSF: \$320

The above valuated price is a baseline figure that does not take into account any specific renovation, upgrade, split, merge, or deterioration of the unit.

# **Building Information**

Number of units: 310 Number of active listings for rent: 6 Number of active listings for sale: 8 Building inventory for sale: 2% Number of sales over the last 12 months: Number of sales over the last 6 months: Number of sales over the last 3 months:



Mystic Pointe Condo No. One Assoc., Inc. ., Inc. oc., Inc. 305-933-2636 & 300mgr@mystict300.com

http://www.mysticpointe300.com/NewInteraction/web/Default.aspx?cid=92&n1=83

#### **Market Information**



300:

\$438/sq. ft.

Miami-Dade:

\$703/sq. ft.

# **Inventory for Sale**

Aventura:

Mystic Pointe Tower 300 3% Aventura 5% Miami-Dade 3%

### Avg. Time to Close Over Last 12 Months

Mystic Pointe Tower 300 93 days Aventura 89 days Miami-Dade 81 days