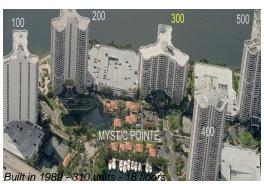

# **Unit 1117 - Mystic Pointe Tower 300**

1117 - 3600 Mystic Pointe Dr, Aventura, FL, Miami-Dade 33180

# **Building Information**

Number of units: 310 Number of active listings for rent: 6 Number of active listings for sale: 8 Building inventory for sale: 2% Number of sales over the last 12 months: Number of sales over the last 6 months: Number of sales over the last 3 months: