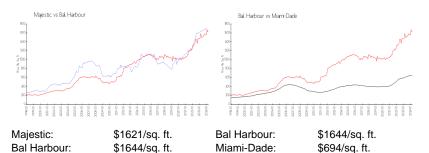

| 1   |
| Number of active listings for sale:      | 7   |
| Building inventory for sale:             | 4%  |
| Number of sales over the last 12 months: | 4   |
| Number of sales over the last 6 months:  | 3   |
| Number of sales over the last 3 months:  | 1   |

## **Building Association Information**

Majestic Tower At Bal Harbor Association (305) 864-7973

## **Recent Sales**

| Unit # | Size        | Closing Date | Sale Price  | PPSF    |
|--------|-------------|--------------|-------------|---------|
| 1003   | 2,160 sq ft | Mar 2024     | \$2,675,000 | \$1,238 |
| 1607   | 2,150 sq ft | Jan 2024     | \$3,600,000 | \$1,674 |
| 808    | 2,250 sq ft | Dec 2023     | \$2,287,000 | \$1,016 |
| 804    | 2,160 sq ft | Jun 2023     | \$2,900,000 | \$1,343 |

## **Market Information**



#### **Inventory for Sale**

| Majestic    | 4% |
|-------------|----|
| Bal Harbour | 4% |
| Miami-Dade  | 3% |

#### Avg. Time to Close Over Last 12 Months

Majestic





Bal Harbour Miami-Dade 121 days 81 days