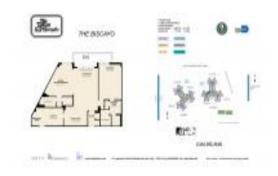

# Unit E405 - Towers of Key Biscayne 2

E405 - 1121 Crandon Blvd, Key Biscayne, FL, Miami-Dade 33149

#### **Unit Information**

 MLS Number:
 A11537838

 Status:
 Active

 Size:
 1,409 Sq ft.

Bedrooms: 2 Full Bathrooms: 2

Half Bathrooms:

Parking Spaces: 1 Space, Assigned Parking, Covered

Parking

 View:
 Garden View

 Rental Price:
 \$5,500

 List PPSF:
 \$4

 Valuated Price:
 \$1,047,000

 Valuated PPSF:
 \$743

The above valuated price is a baseline figure that does not take into account any specific renovation, upgrade, split, merge, or deterioration of the unit.