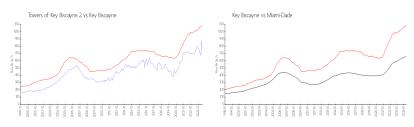

#### **Market Information**

Towers of Key

\$775/sq. ft.

Key Biscayne:

\$1083/sq. ft.

Biscayne 2: Key Biscayne:

\$1083/sq. ft.

Miami-Dade:

\$703/sq. ft.