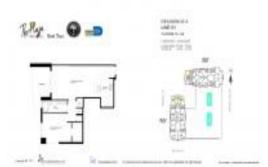

#### **Unit Information**

| MLS Number:<br>Status:<br>Size:<br>Bedrooms:<br>Full Bathrooms:<br>Half Bathrooms: | A11537853<br>Active<br>774 Sq ft.<br>1<br>1 |
|------------------------------------------------------------------------------------|---------------------------------------------|
| Parking Spaces:                                                                    | 1 Space, Assigned Parking, Covered          |
| r anning opaces.                                                                   | Parking                                     |
| View:                                                                              | -                                           |
| Rental Price:                                                                      | \$3,500                                     |
| List PPSF:                                                                         | \$5                                         |
| Valuated Price:                                                                    | \$503,000                                   |
| Valuated PPSF:                                                                     | \$650                                       |