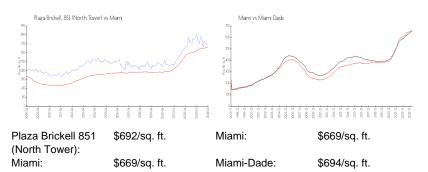

#### **Market Information**

#### **Inventory for Sale**

| Plaza Brickell 851 (North Tower) | 3% |
|----------------------------------|----|
| Miami                            | 4% |
| Miami-Dade                       | 3% |