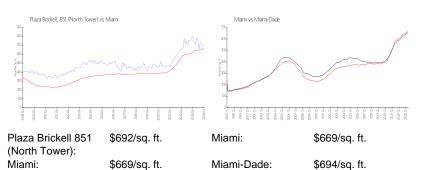

#### **Market Information**

#### **Inventory for Sale**

| Plaza Brickell 851 (North Tower) | 3% |
|----------------------------------|----|
| Miami                            | 4% |
| Miami-Dade                       | 3% |

## Avg. Time to Close Over Last 12 Months

| Plaza Brickell 851 (North Tower) | 75 days |
|----------------------------------|---------|
| Miami                            | 84 days |
| Miami-Dade                       | 81 days |