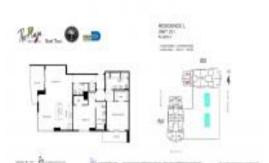

# Unit 201 - Plaza Brickell 851 (North Tower)

201 - 950 Brickell Bay Dr, Miami, FL, Miami-Dade 33131

## **Unit Information**

| MLS Number:<br>Status:<br>Size:<br>Bedrooms:<br>Full Bathrooms:<br>Half Bathrooms:<br>Parking Spaces:<br>View: | A11537887<br>Active<br>1,435 Sq ft.<br>2<br>2<br>1 |
|----------------------------------------------------------------------------------------------------------------|----------------------------------------------------|
| Rental Price:                                                                                                  | \$7,800                                            |
| List PPSF:                                                                                                     | \$5                                                |
| Valuated Price:                                                                                                | \$665,000                                          |
| Valuated PPSF:                                                                                                 | \$463                                              |