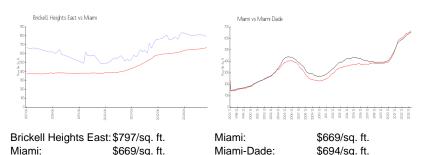

ms:
 1

Full Bathrooms:

Half Bathrooms:

Parking Spaces: 1 Space, Valet Parking

View:

Rental Price: \$4,000 List PPSF: \$4 Valuated Price: \$556,000 Valuated PPSF: \$653

The above valuated price is a baseline figure that does not take into account any specific renovation, upgrade, split, merge, or deterioration of the unit.

2

#### **Building Information**

Number of units: 358
Number of active listings for rent: 0
Number of active listings for sale: 19
Building inventory for sale: 5%
Number of sales over the last 12 months: 23
Number of sales over the last 6 months: 13
Number of sales over the last 3 months: 6

### **Building Association Information**

Brickell Heights Condominium Association

Address: 55 SW 9th St, Miami, FL 33130, Phone: +1 786-374-2088

## **Market Information**



#### **Inventory for Sale**

Brickell Heights East 5% Miami 4% Miami-Dade 3%

#### Avg. Time to Close Over Last 12 Months

Brickell Heights East 112 days
Miami 84 days
Miami-Dade 81 days