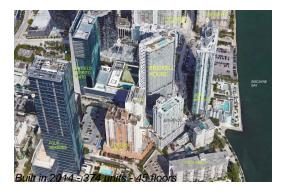

## Unit 3600 - Brickell House

3600 - 1300 Brickell Bay Dr, Miami, FL, Miami-Dade 33131

# **Building Information**

Number of units: 374
Number of active listings for rent: 0
Number of active listings for sale: 5
Building inventory for sale: 1%
Number of sales over the last 12 months: 15
Number of sales over the last 6 months: 8
Number of sales over the last 3 months: 3