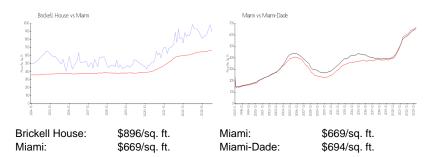

## **Inventory for Sale**

Brickell House 1% Miami 4% Miami-Dade 3%

### Avg. Time to Close Over Last 12 Months

Brickell House 118 days Miami 84 days Miami-Dade 81 days