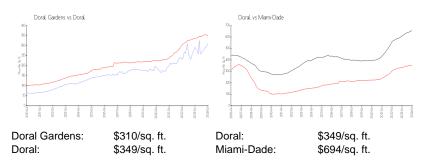

#### **Market Information**

#### Inventory for Sale

| Doral Gardens | 2% |
|---------------|----|
| Doral         | 2% |