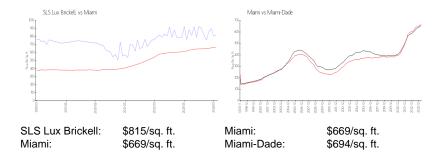

## **Inventory for Sale**

SLS Lux Brickell 10% Miami 4% Miami-Dade 3%

## Avg. Time to Close Over Last 12 Months

SLS Lux Brickell 116 days Miami 84 days Miami-Dade 81 days