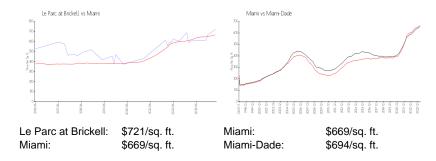

## **Inventory for Sale**

| Le Parc at Brickell | 23% |
|---------------------|-----|
| Miami               | 4%  |
| Miami-Dade          | 3%  |

### Avg. Time to Close Over Last 12 Months

Le Parc at Brickell 47 days Miami 84 days Miami-Dade 81 days