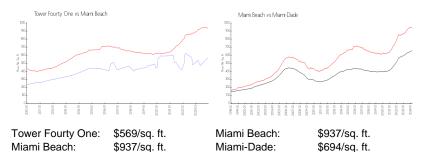

# Inventory for Sale

Tower Fourty One 2% Miami Beach 4% Miami-Dade 3%

## Avg. Time to Close Over Last 12 Months

Tower Fourty One 41 days Miami Beach 97 days Miami-Dade 81 days