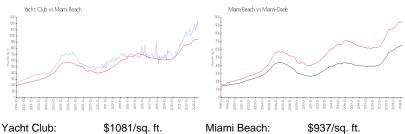

# **Market Information**

Yacht Club: \$1081/sq. ft. Miami Beach: \$937/sq. ft. Miami Beach: \$937/sq. ft. Miami-Dade: \$695/sq. ft.