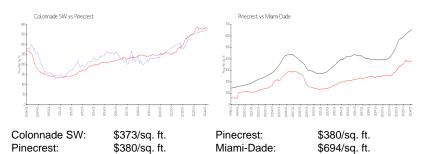

#### **Market Information**

| Colonnade SW | 3% |
|--------------|----|
| Pinecrest    | 2% |
| Miami-Dade   | 3% |

Built in 2008 - 150 units - 10 floors