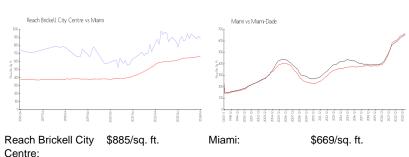

#### **Market Information**

Miami-Dade:

\$695/sq. ft.

## Avg. Time to Close Over Last 12 Months

\$669/sq. ft.

Reach Brickell City Centre 111 days Miami 84 days Miami-Dade 81 days