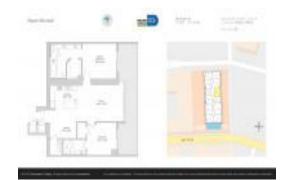

# **Unit 807 - Reach Brickell City Centre**

807 - 68 SE 6 St, Miami, FL, Miami-Dade 33131

#### **Unit Information**

MLS Number: A11538464 Status: Active Size: 1,244 Sq ft.

Bedrooms: 2 Full Bathrooms: 2 Half Bathrooms: 1

Parking Spaces:

View:

Rental Price: \$6,200 List PPSF: Valuated Price: \$884,000 Valuated PPSF: \$711