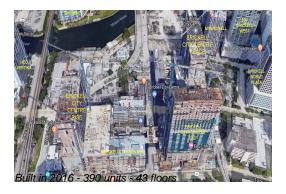

# **Building Information**

Number of units: 390 Number of active listings for rent: 0 Number of active listings for sale: 27 Building inventory for sale: 6% Number of sales over the last 12 months: Number of sales over the last 6 months: Number of sales over the last 3 months:

## **Building Association Information**

Reach Brickell City Centre Address: 68 SE 6th St, Miami, FL 33131,

Phone: +1 305-363-2708

http://www.brickellcitycentre.com/residences/reach